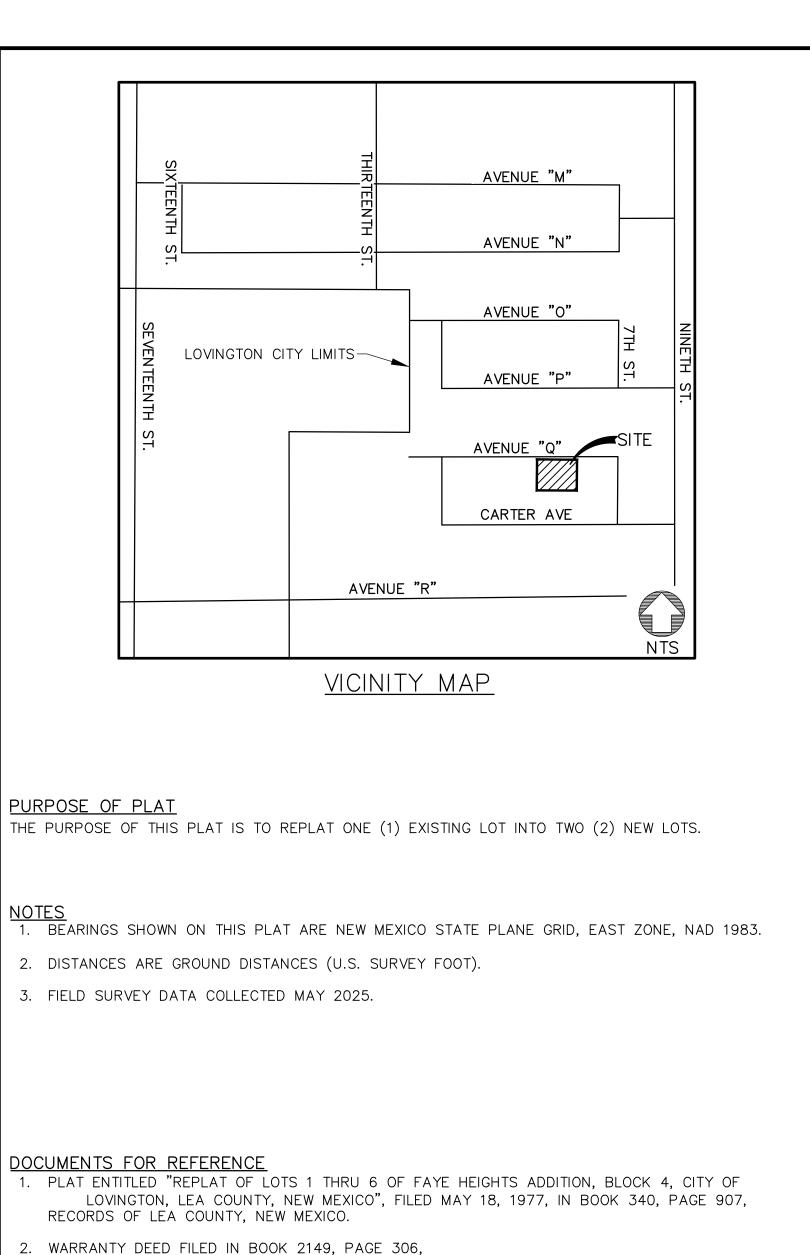

## **ATTACHMENTS:**

DescriptionTypesummary platCover MemoapplicationCover Memo

PLAT OF
LOTS 5-A, 5-B, 5-C, AND 5-D,
BLOCK 4, FAYE HEIGHTS ADDITION
BEING A REPLAT OF LOT 5, BLOCK 4,
FAYE HEIGHTS ADDITION
CITY OF LOVINGTON, NEW MEXICO
MAY 2025

<u>DESCRIPTION</u>
LOT 5 BEING THE WEST 40' OF SAID LOT 5, BLOCK 4, FAYE HEIGHTS ADDITION TO THE CITY OF LOVINGTON, LEA COUNTY, NEW MEXICO.