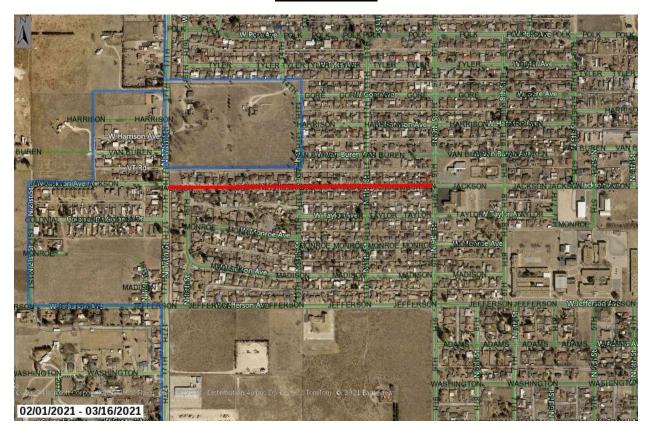

WHEREAS, the City of Lovington FY25 MAP Project will design a section of E Washington Avenue (from Love Street to Commercial St) to reconstruct ¼ mile with new ADA sidewalks, curbs, gutters, pavement, striping and possible bike lanes and is an eligible project under the FY25 MAP projects scope; and,

**NOW, THEREFORE, BE IT RESOLVED** that the City of Lovington supports the application to NMDOT for the FY25 Municipal Arterial Program (MAP):

- The City of Lovington fully supports and endorses the proposed project to design the reconstruction of E Washington Avenue, (from Love Street to Commercial St), for the betterment of our municipal roadways.
- 2. The City of Lovington supports the City Planning and Zoning Coordinator, Crystal R Ball, CFM, CZO in the submittal for the Fiscal Year 2025 MAP application and is authorized to submit additional information as may be required.
- 3. The City of Lovington Commission pledges \$21,853.54 in local matching funds for this project.