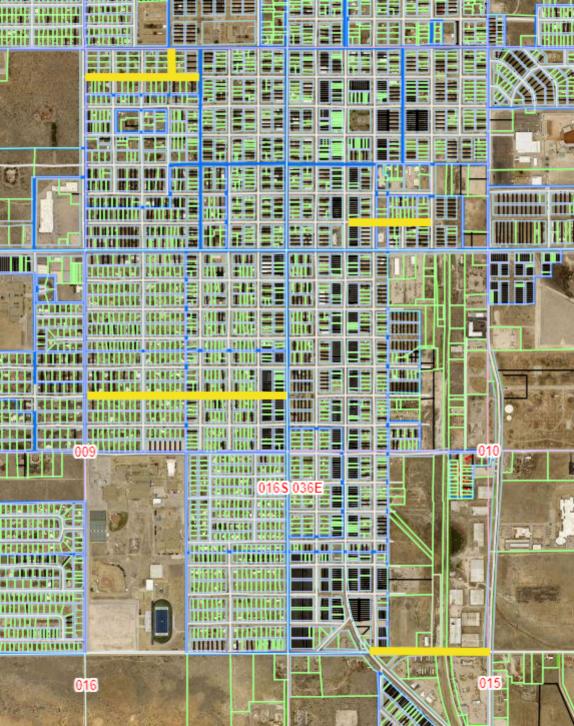

#### STAFF SUMMARY:

Staff is submitting for the the Transportation Project Fund (TPF FY25), for the maintenance of 1.35 miles of City Streets. The maintenance will include the following roadways; N 6<sup>th</sup> Street (from Jefferson to Adams Ave), W Adams Ave (from 9<sup>th</sup> St to 5<sup>th</sup> St), E Ave C (from Main St to Eddy St), W Ave I (from 2<sup>nd</sup> St to 9<sup>th</sup> St), E Ave R (from Main St to Commercial St).

#### STAFF SUMMARY:

Staff is submitting an application for the Transportation Project Fund FY25, for the maintenance of 1.33 miles of City Streets. The maintenance will include the following roadways; W Harrison Ave (from 9<sup>th</sup> to 6<sup>th</sup> St), E Harrison Ave (from Main to Love St), E Jackson Ave (from Main to Eddy St), N 5<sup>th</sup> St(from Jefferson to Central Ave), E Washington Ave (from Commercial to Industrial St) and McAlister Drive (from Brian Urlacher to Main St)