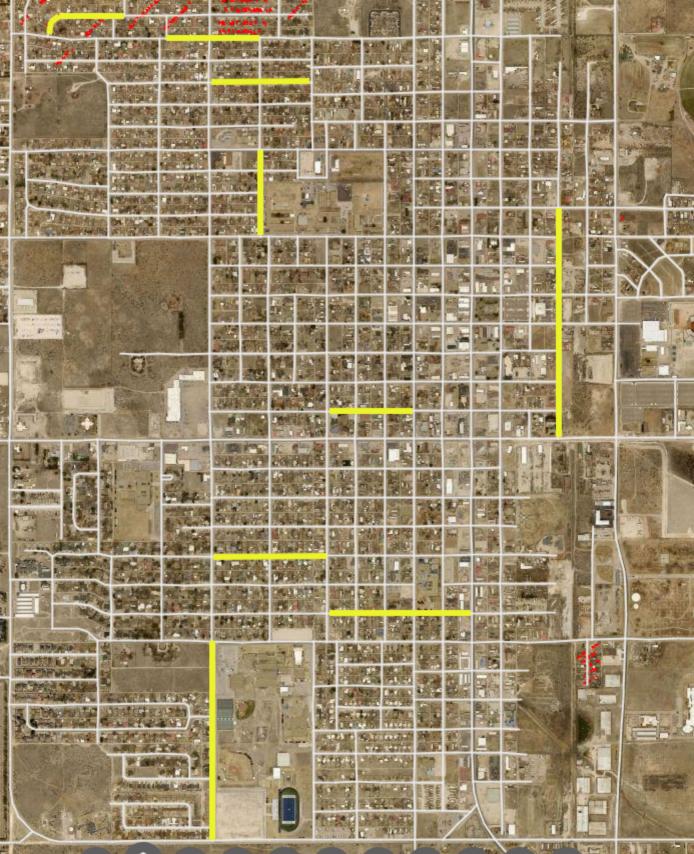

The various roadways selected for the micro seal maintenance project are; W Ave C (from 2<sup>nd</sup> St to 5<sup>th</sup> St), Eddy St (from E Ave D to E Madison Ave), W Polk Ave (from 8<sup>th</sup> St to 11<sup>th</sup> St), W Gore Ave (from 6<sup>th</sup> St to 9<sup>th</sup> St), W Aspen Ave (from 12<sup>th</sup> St to Polk Ave), N 8<sup>th</sup> St (from Jackson Ave to Jefferson Ave), S 9<sup>th</sup> St (from Ave K to Brian Urlacher), W Ave H (from 5<sup>th</sup> St to 9<sup>th</sup> St), and W Ave J (from Main St to 5<sup>th</sup> St).