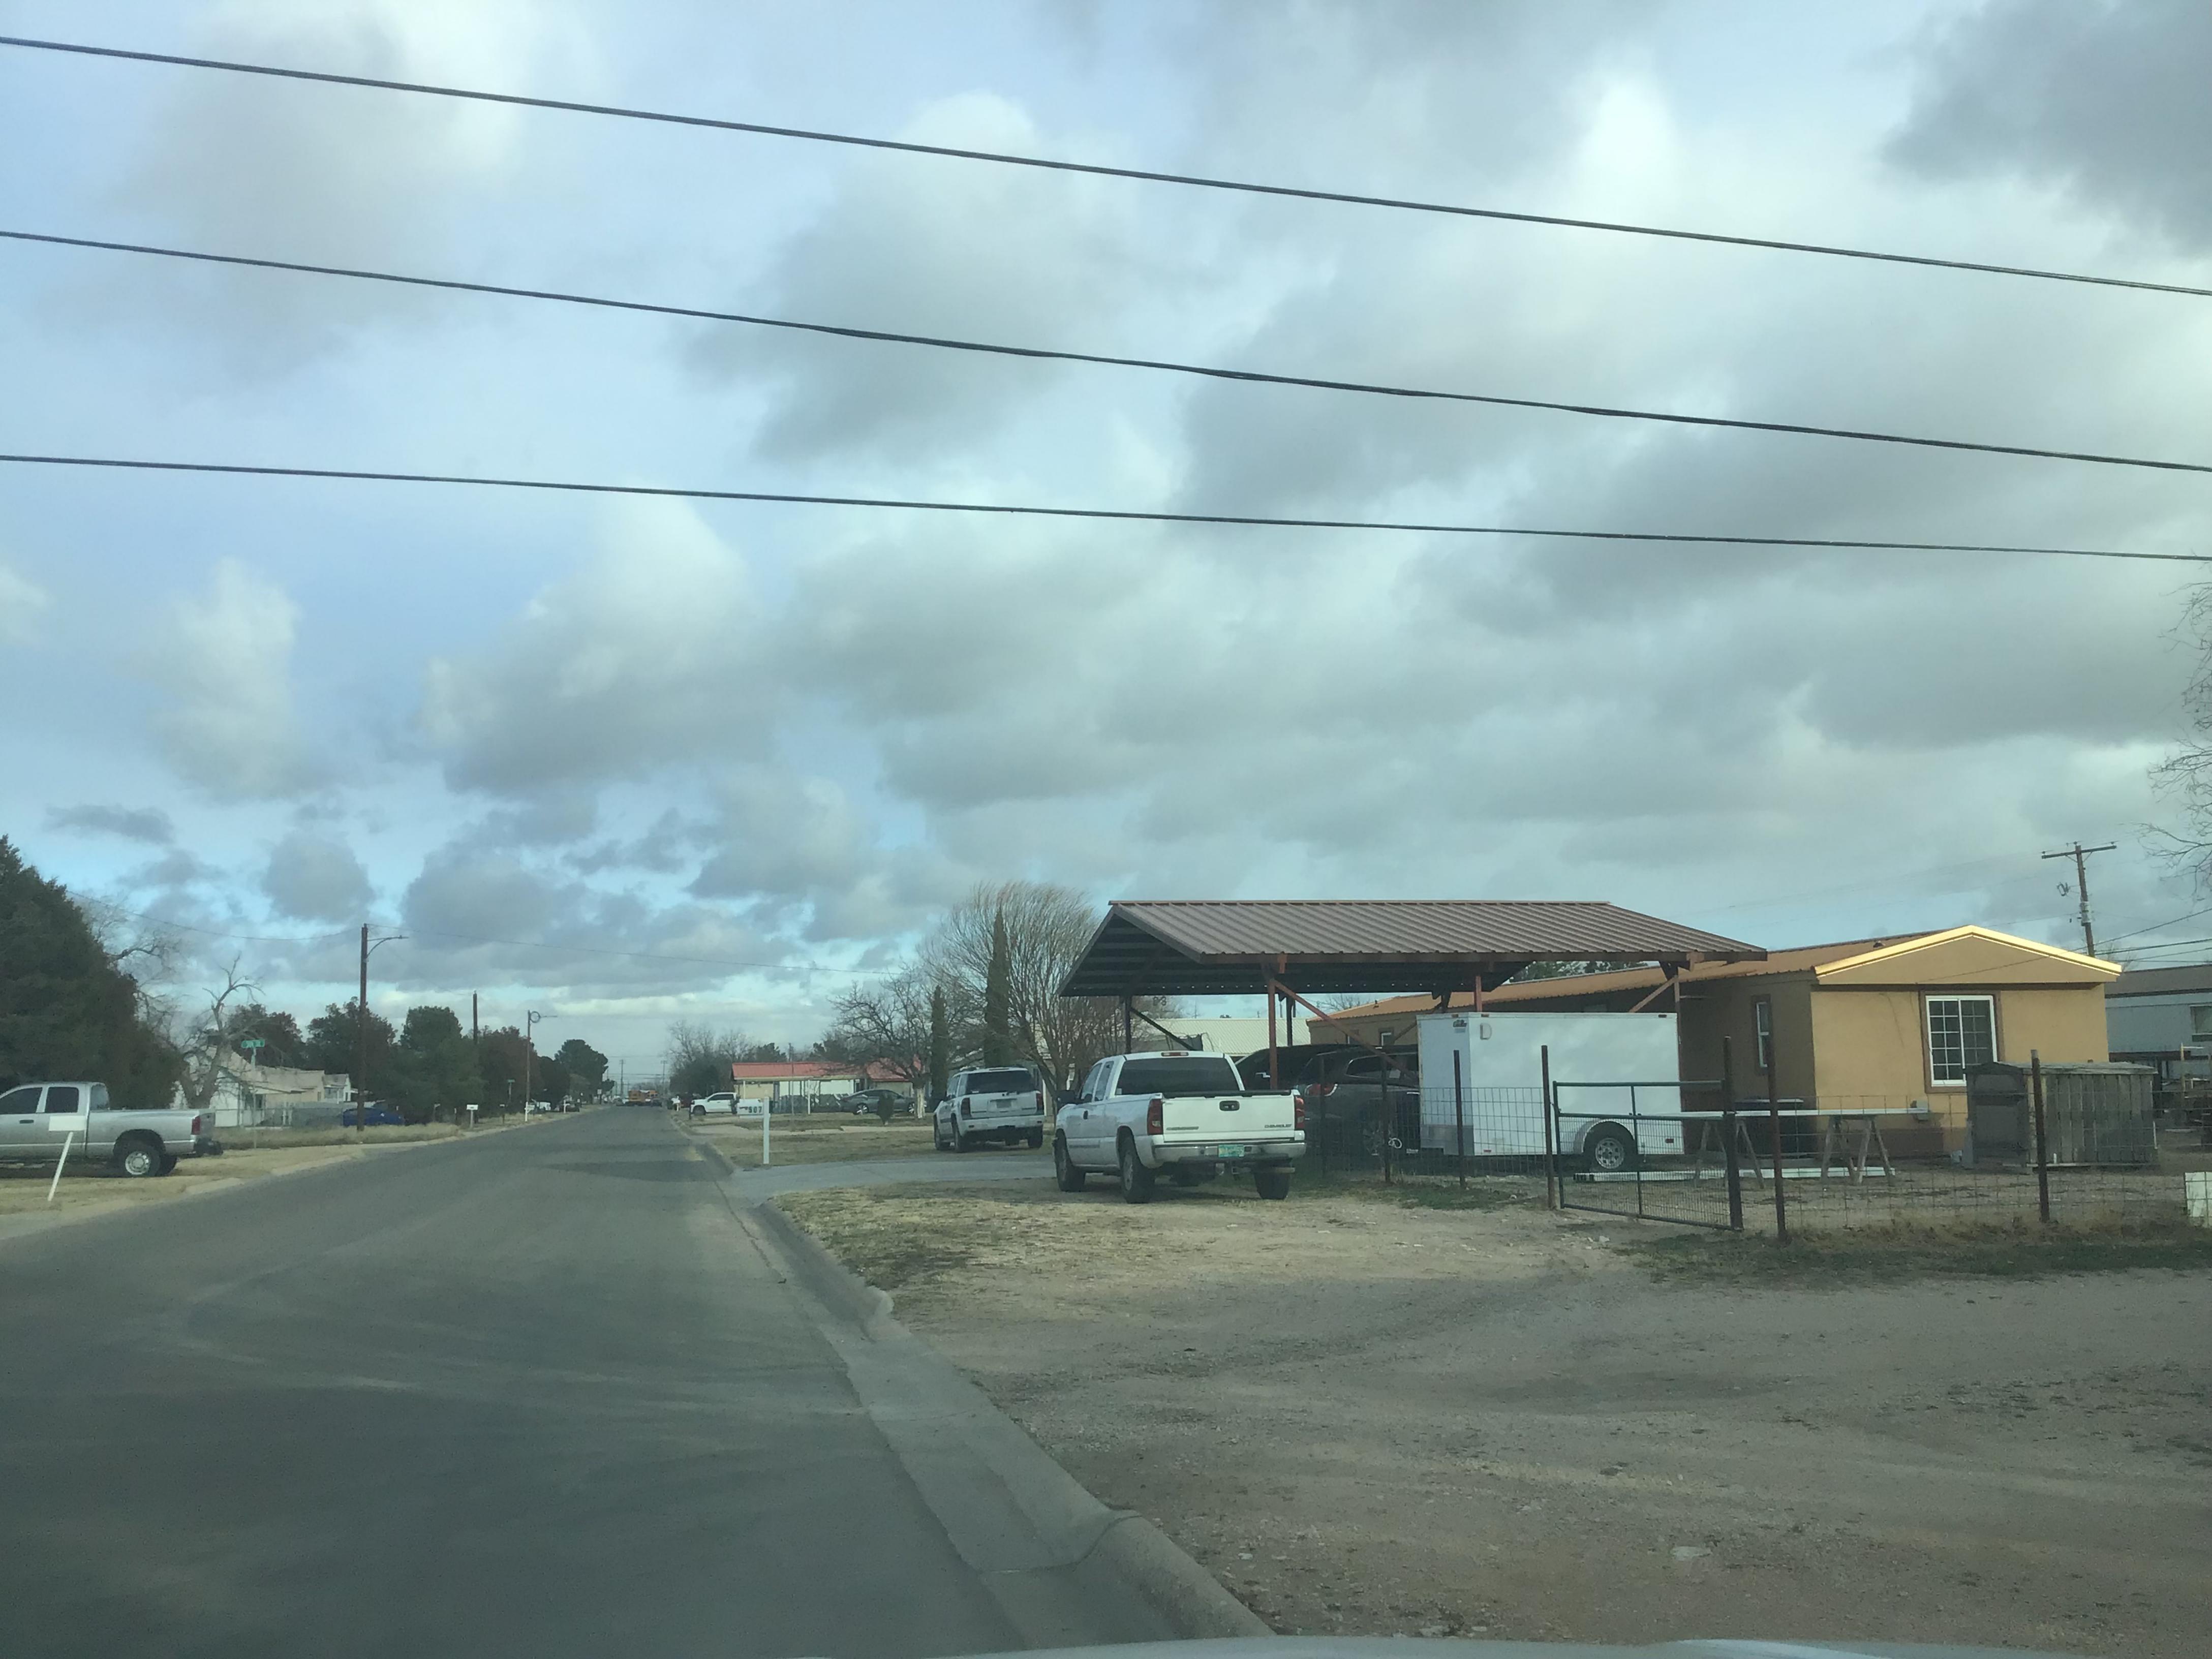

MEETING DATE: 2/26/2024

T. ...

Item Type: Resolution

SUBJECT: Resolution 2024-016 Special use permit for El Sazon Mexicano food truck

DEPARTMENT: Planning and Zoning

SUBMITTED BY: Crystal R Ball, CFM, CZO

DATE SUBMITTED: 2/15/2024

#### STAFF SUMMARY:

Owner of El Sazon Mexicano Food truck has requested a business registration for the truck to be located at 828 W Jackson Ave.

This lot is Zoned as an A Zone, Single Family dwelling district, although historically there has been a small covenant store, a grocery store, and a Dr Office in the existing buildings on site that does not allow a new commercial type business to be on the site.

With this lot being historically used as a commercial property staff feels it is adequate to allow a special use permit for the food truck on the lot.

There is adequate parking and the property owner has a written rental agreement with the food truck owner for parking space of the food truck and access to a restroom in the building.