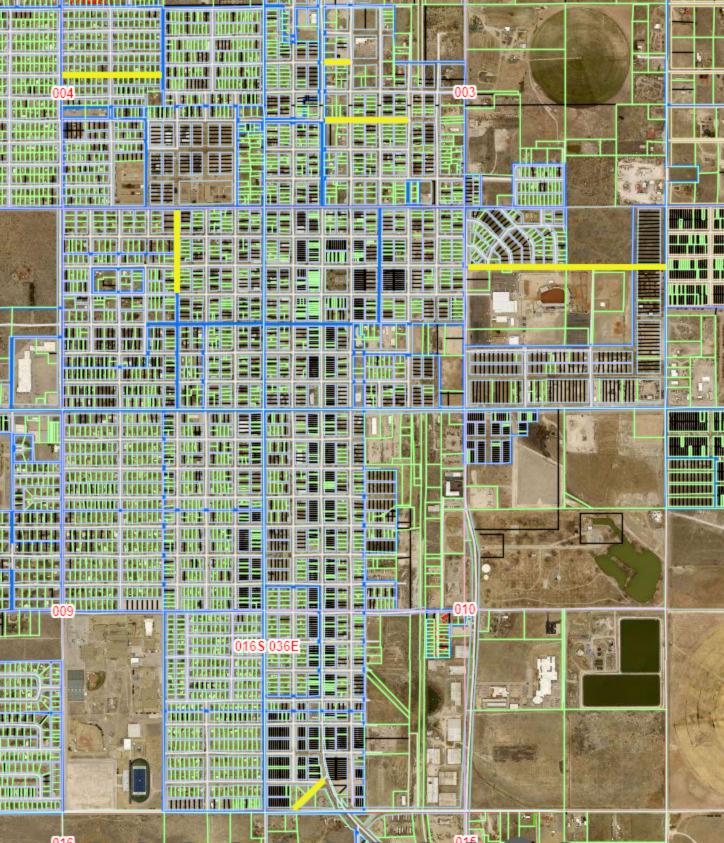

#### STAFF SUMMARY:

The LGRF 2025 Cooperative Program SP grant is administered through NMDOT for maintenance or design projects to municipalities. The project the City is submitting for this grant is to micro seal 2.83 miles of City streets.

The various roadways selected for the micro seal maintenance project are; W Ave C (from 2<sup>nd</sup> St to 5<sup>th</sup> St), Eddy St (from E Ave D to E Madison Ave), W Polk Ave (from 8<sup>th</sup> St to 11<sup>th</sup> St), W Gore Ave (from 6<sup>th</sup> St to 9<sup>th</sup> St), W Aspen Ave (from 12<sup>th</sup> St to Polk Ave), N 8<sup>th</sup> St (from Jackson Ave to Jefferson Ave), S 9<sup>th</sup> St (from Ave K to Brian Urlacher), W Ave H (from 5<sup>th</sup> St to 9<sup>th</sup> St), and W Ave J (from Main St to 5<sup>th</sup> St).

#### ATTACHMENTS:

Description
map of streets included
Resolution 2024-011

Type

Cover Memo Cover Memo