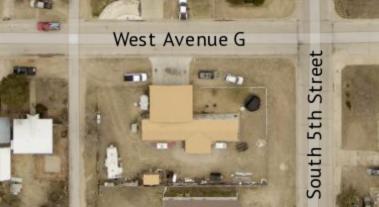

MEETING DATE: 2/26/2024

T. ...

Item Type: Resolution

SUBJECT: Resolution 2024-016 Special use permit for El Sazon Mexicano food truck

DEPARTMENT: Planning and Zoning

SUBMITTED BY: Crystal R Ball, CFM, CZO

DATE SUBMITTED: 2/15/2024

#### STAFF SUMMARY:

Owner of El Sazon Mexicano Food truck has requested a business registration for the truck to be located at 828 W Jackson Ave.

This lot is Zoned as an A Zone, Single Family dwelling district, although historically there has been a small covenant store, a grocery store, and a Dr Office in the existing buildings on site that does not allow a new commercial type business to be on the site.

With this lot being historically used as a commercial property staff feels it is adequate to allow a special use permit for the food truck on the lot.

There is adequate parking and the property owner has a written rental agreement with the food truck owner for parking space of the food truck and access to a restroom in the building.