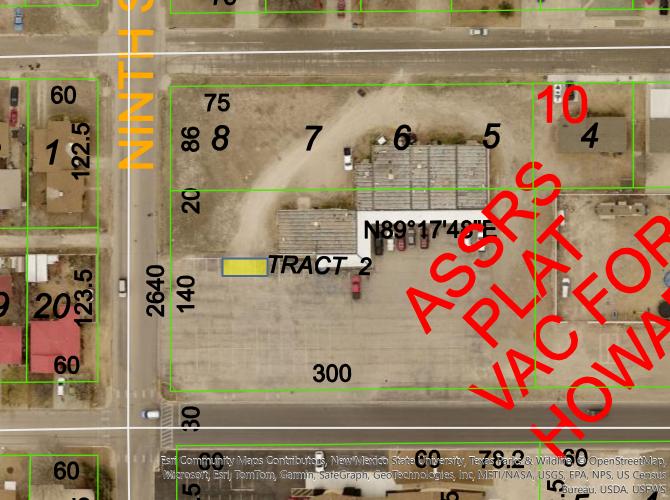

#### STAFF SUMMARY:

Owner of El Sazon Mexicano Food truck has requested a business registration for the truck to be located at 828 W Jackson Ave.

This lot is Zoned as an A Zone, Single Family dwelling district, although historically there has been a small covenant store, a grocery store, and a Dr Office in the existing buildings on site that does not allow a new commercial type business to be on the site.

#### ATTACHMENTS:

Doggrintion

| Description             | туре       |
|-------------------------|------------|
| Owners request letter   | Cover Memo |
| application             | Cover Memo |
| Streetview Picture      | Cover Memo |
| aerial view of location | Cover Memo |
| Resolution 2024-016     | Cover Memo |
|                         |            |

#### PLANNING AND ZONING APPLICATION

| Type(s):                  | ADDITION                         |                | PARK – RV           | or MH            | ANNEXATION                    |
|---------------------------|----------------------------------|----------------|---------------------|------------------|-------------------------------|
|                           | BUILDING (Resident               | ial)           | PORCH               |                  | ALTERNATE SUMMARY RE-PLAT     |
|                           | BUILDING (Commerc                | cial)          | ROOF / RE-          | ROOF             | RE-PLAT (Major)               |
|                           | CAR PORT                         |                | SIGNAGE             |                  | SUBDIVISION(Preliminary)      |
|                           | ☐ CURB CUT                       |                | STORAGE U           | JNIT             | SUBDIVISION (Final)           |
|                           | ☐ FENCE                          |                | SEWER CO            | NNECTION         | CONDITIONAL/SPECIAL USE       |
|                           | MANUFACTURED I                   | НОМЕ           | ☐ TOWER             |                  | ☐ VACATION                    |
|                           | ■ MODULAR HOME                   |                |                     | NNECTION         | VARIANCE                      |
|                           | NEW HOME (Site b                 | uilt)          | OTHER M             | phile Food       | ZONE CHANGE                   |
| Applicant N<br>Mailing Ad |                                  | Anna<br>1805 W | ueding<br>um Bu     | iren uw. l       | ovington nm 88260             |
| Phone Nun<br>Property A   | nber:<br>ddress (Site Location): | 515<br>8:      | -4412708<br>28 W    | Jacks            | on                            |
| Property O                | wner(s):                         | Sol            | edud 6              | willen           |                               |
| Brief Descr               | iption of Request:               | Mo             | bile Fea            | d Xer            | n los                         |
| Subdivision               |                                  |                | Zone:               | TAA              | BCD                           |
| Block:<br>Owner Nur       | Lot:<br>nber: 20307              | P              | <br>arcel Number: _ | 4000 203         | 3070007                       |
| Book: 2                   | <del>, ,</del>                   |                | 27                  |                  |                               |
| Present Us                | e of Property:                   | ve/c           | OMMERC              | irl              |                               |
| Applicant Sig             | gnature: <u>Annoull</u>          | whir           | vc                  | Date: 12         | 14/23                         |
|                           | _                                |                |                     | e weeks in advan | ce of your scheduled meeting. |
| APPLICA*                  | TION RECEIVED BY PLAN            | NING ANI       | D ZONING            |                  |                               |
| Planning                  | , Zoning, Code Staff Nam         | ie: <u>C</u>   | pabriel.            | <u>/-Istorge</u> |                               |
| Signature                 | e: <i>Selinil</i>                | Ü              | tes                 | D                | ate: <u>12-14-2</u> 3         |