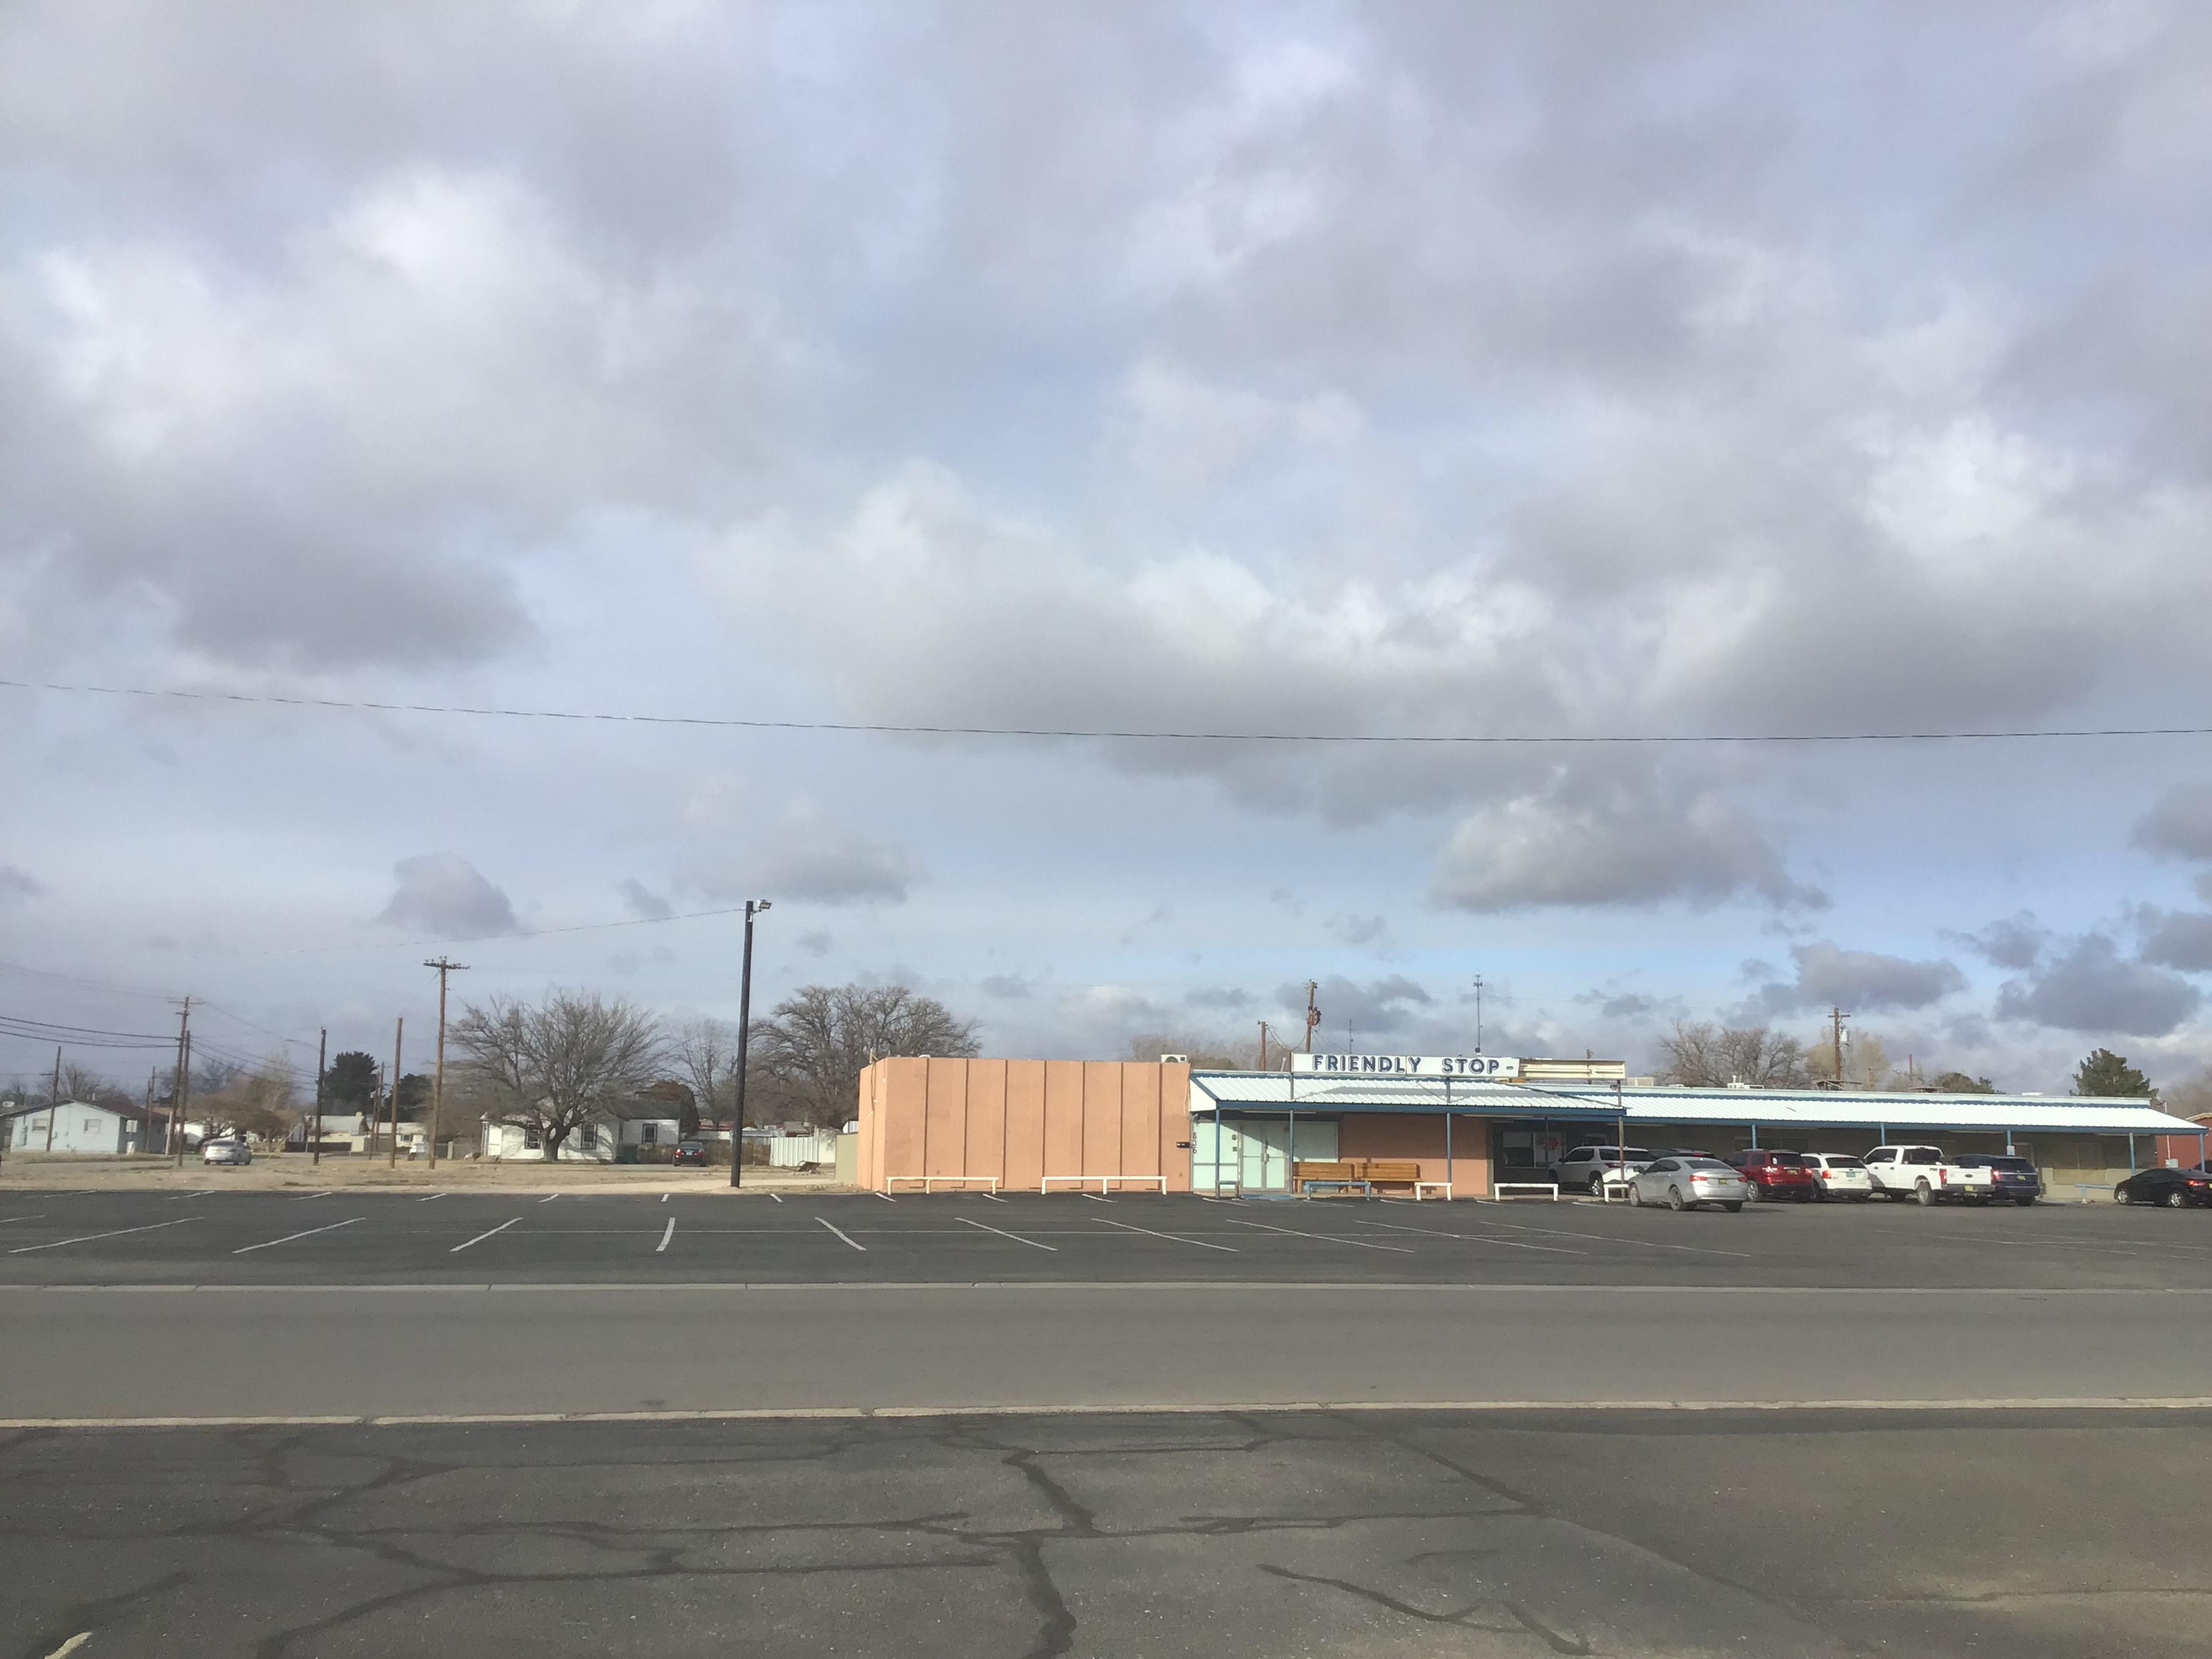

#### STAFF SUMMARY:

Owner of El Sazon Mexicano Food truck has requested a business registration for the truck to be located at 828 W Jackson Ave.

This lot is Zoned as an A Zone, Single Family dwelling district, although historically there has been a small covenant store, a grocery store, and a Dr Office in the existing buildings on site that does not allow a new commercial type business to be on the site.

With this lot being historically used as a commercial property staff feels it is adequate to allow a special use permit for the food truck on the lot.

There is adequate parking and the property owner has a written rental agreement with the food truck owner for parking space of the food truck and access to a restroom in the building.

#### ATTACHMENTS:

Doggrintion

| Description             | туре       |
|-------------------------|------------|
| Owners request letter   | Cover Memo |
| application             | Cover Memo |
| Streetview Picture      | Cover Memo |
| aerial view of location | Cover Memo |
| Resolution 2024-016     | Cover Memo |
|                         |            |