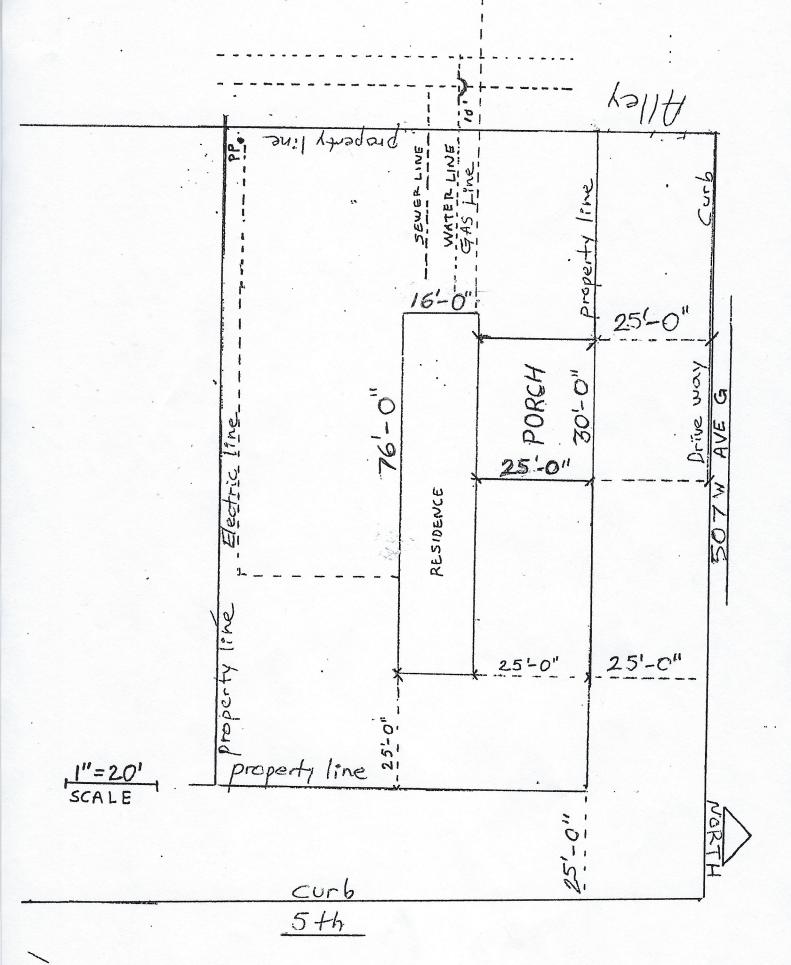

#### PLANNING AND ZONING APPLICATION

| Type(s):                  | ADDITION                         |                | PARK – RV           | or MH            | ANNEXATION                    |
|---------------------------|----------------------------------|----------------|---------------------|------------------|-------------------------------|
|                           | BUILDING (Resident               | ial)           | PORCH               |                  | ALTERNATE SUMMARY RE-PLAT     |
|                           | BUILDING (Commerc                | cial)          | ROOF / RE-          | ROOF             | RE-PLAT (Major)               |
|                           | CAR PORT                         |                | SIGNAGE             |                  | SUBDIVISION(Preliminary)      |
|                           | ☐ CURB CUT                       |                | STORAGE U           | JNIT             | SUBDIVISION (Final)           |
|                           | ☐ FENCE                          |                | SEWER CO            | NNECTION         | CONDITIONAL/SPECIAL USE       |
|                           | MANUFACTURED I                   | НОМЕ           | ☐ TOWER             |                  | ☐ VACATION                    |
|                           | ■ MODULAR HOME                   |                |                     | NNECTION         | VARIANCE                      |
|                           | NEW HOME (Site b                 | uilt)          | OTHER M             | phile Food       | ZONE CHANGE                   |
| Applicant N<br>Mailing Ad |                                  | Anna<br>1805 W | ueding<br>um Bu     | iren uw. l       | ovington nm 88260             |
| Phone Nun<br>Property A   | nber:<br>ddress (Site Location): | 515<br>8:      | -4412708<br>28 W    | Jacks            | on                            |
| Property O                | wner(s):                         | Sol            | edud 6              | willen           |                               |
| Brief Descr               | iption of Request:               | Mo             | bile Fea            | d Xer            | n los                         |
| Subdivision               |                                  |                | Zone:               | TAA              | BCD                           |
| Block:<br>Owner Nur       | Lot:<br>nber: 20307              | P              | <br>arcel Number: _ | 4000 203         | 3070007                       |
| Book: 2                   | <del>, ,</del>                   |                | 27                  |                  |                               |
| Present Us                | e of Property:                   | ve/c           | OMMERC              | irl              |                               |
| Applicant Sig             | gnature: <u>Annoull</u>          | whir           | vc                  | Date: 12         | 14/23                         |
|                           | _                                |                |                     | e weeks in advan | ce of your scheduled meeting. |
| APPLICA*                  | TION RECEIVED BY PLAN            | NING ANI       | D ZONING            |                  |                               |
| Planning                  | , Zoning, Code Staff Nam         | ie: <u>C</u>   | pabriel.            | <u>/-Istorge</u> |                               |
| Signature                 | e: <i>Selinil</i>                | Ü              | tes                 | D                | ate: <u>12-14-2</u> 3         |