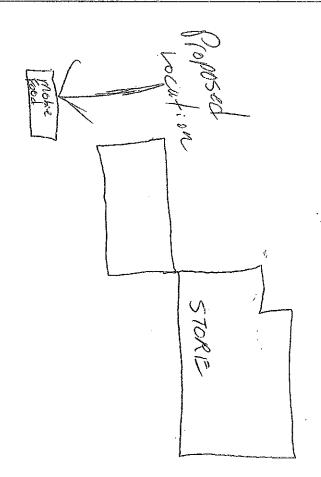

#### STAFF SUMMARY:

Owner of El Sazon Mexicano Food truck has requested a business registration for the truck to be located at 828 W Jackson Ave.

This lot is Zoned as an A Zone, Single Family dwelling district, although historically there has been a small covenant store, a grocery store, and a Dr Office in the existing buildings on site that does not allow a new commercial type business to be on the site.

With this lot being historically used as a commercial property staff feels it is adequate to allow a special use permit for the food truck on the lot.

There is adequate parking and the property owner has a written rental agreement with the food truck owner for parking space of the food truck and access to a restroom in the building.

The reason I am requesting a special use permit is to be given the opportunity to operate a mobile food business -El Sazon Mexicano-.

El Sazon Mexicano would be located in an area that is initially zoned for residence and not commercial use. That is why I am needing to be given permission to be stationed on the property of 828 W Jackson Ave. However at the moment it is a property that is used commercially and has an operating store at the moment. A store that hasn't been a negative impact on the neighborhood community. If given the opportunity to set up there, my business would contribute to the town in a positive way as well economically and give the citizens of Lovington another menu option for lunch and dinner.