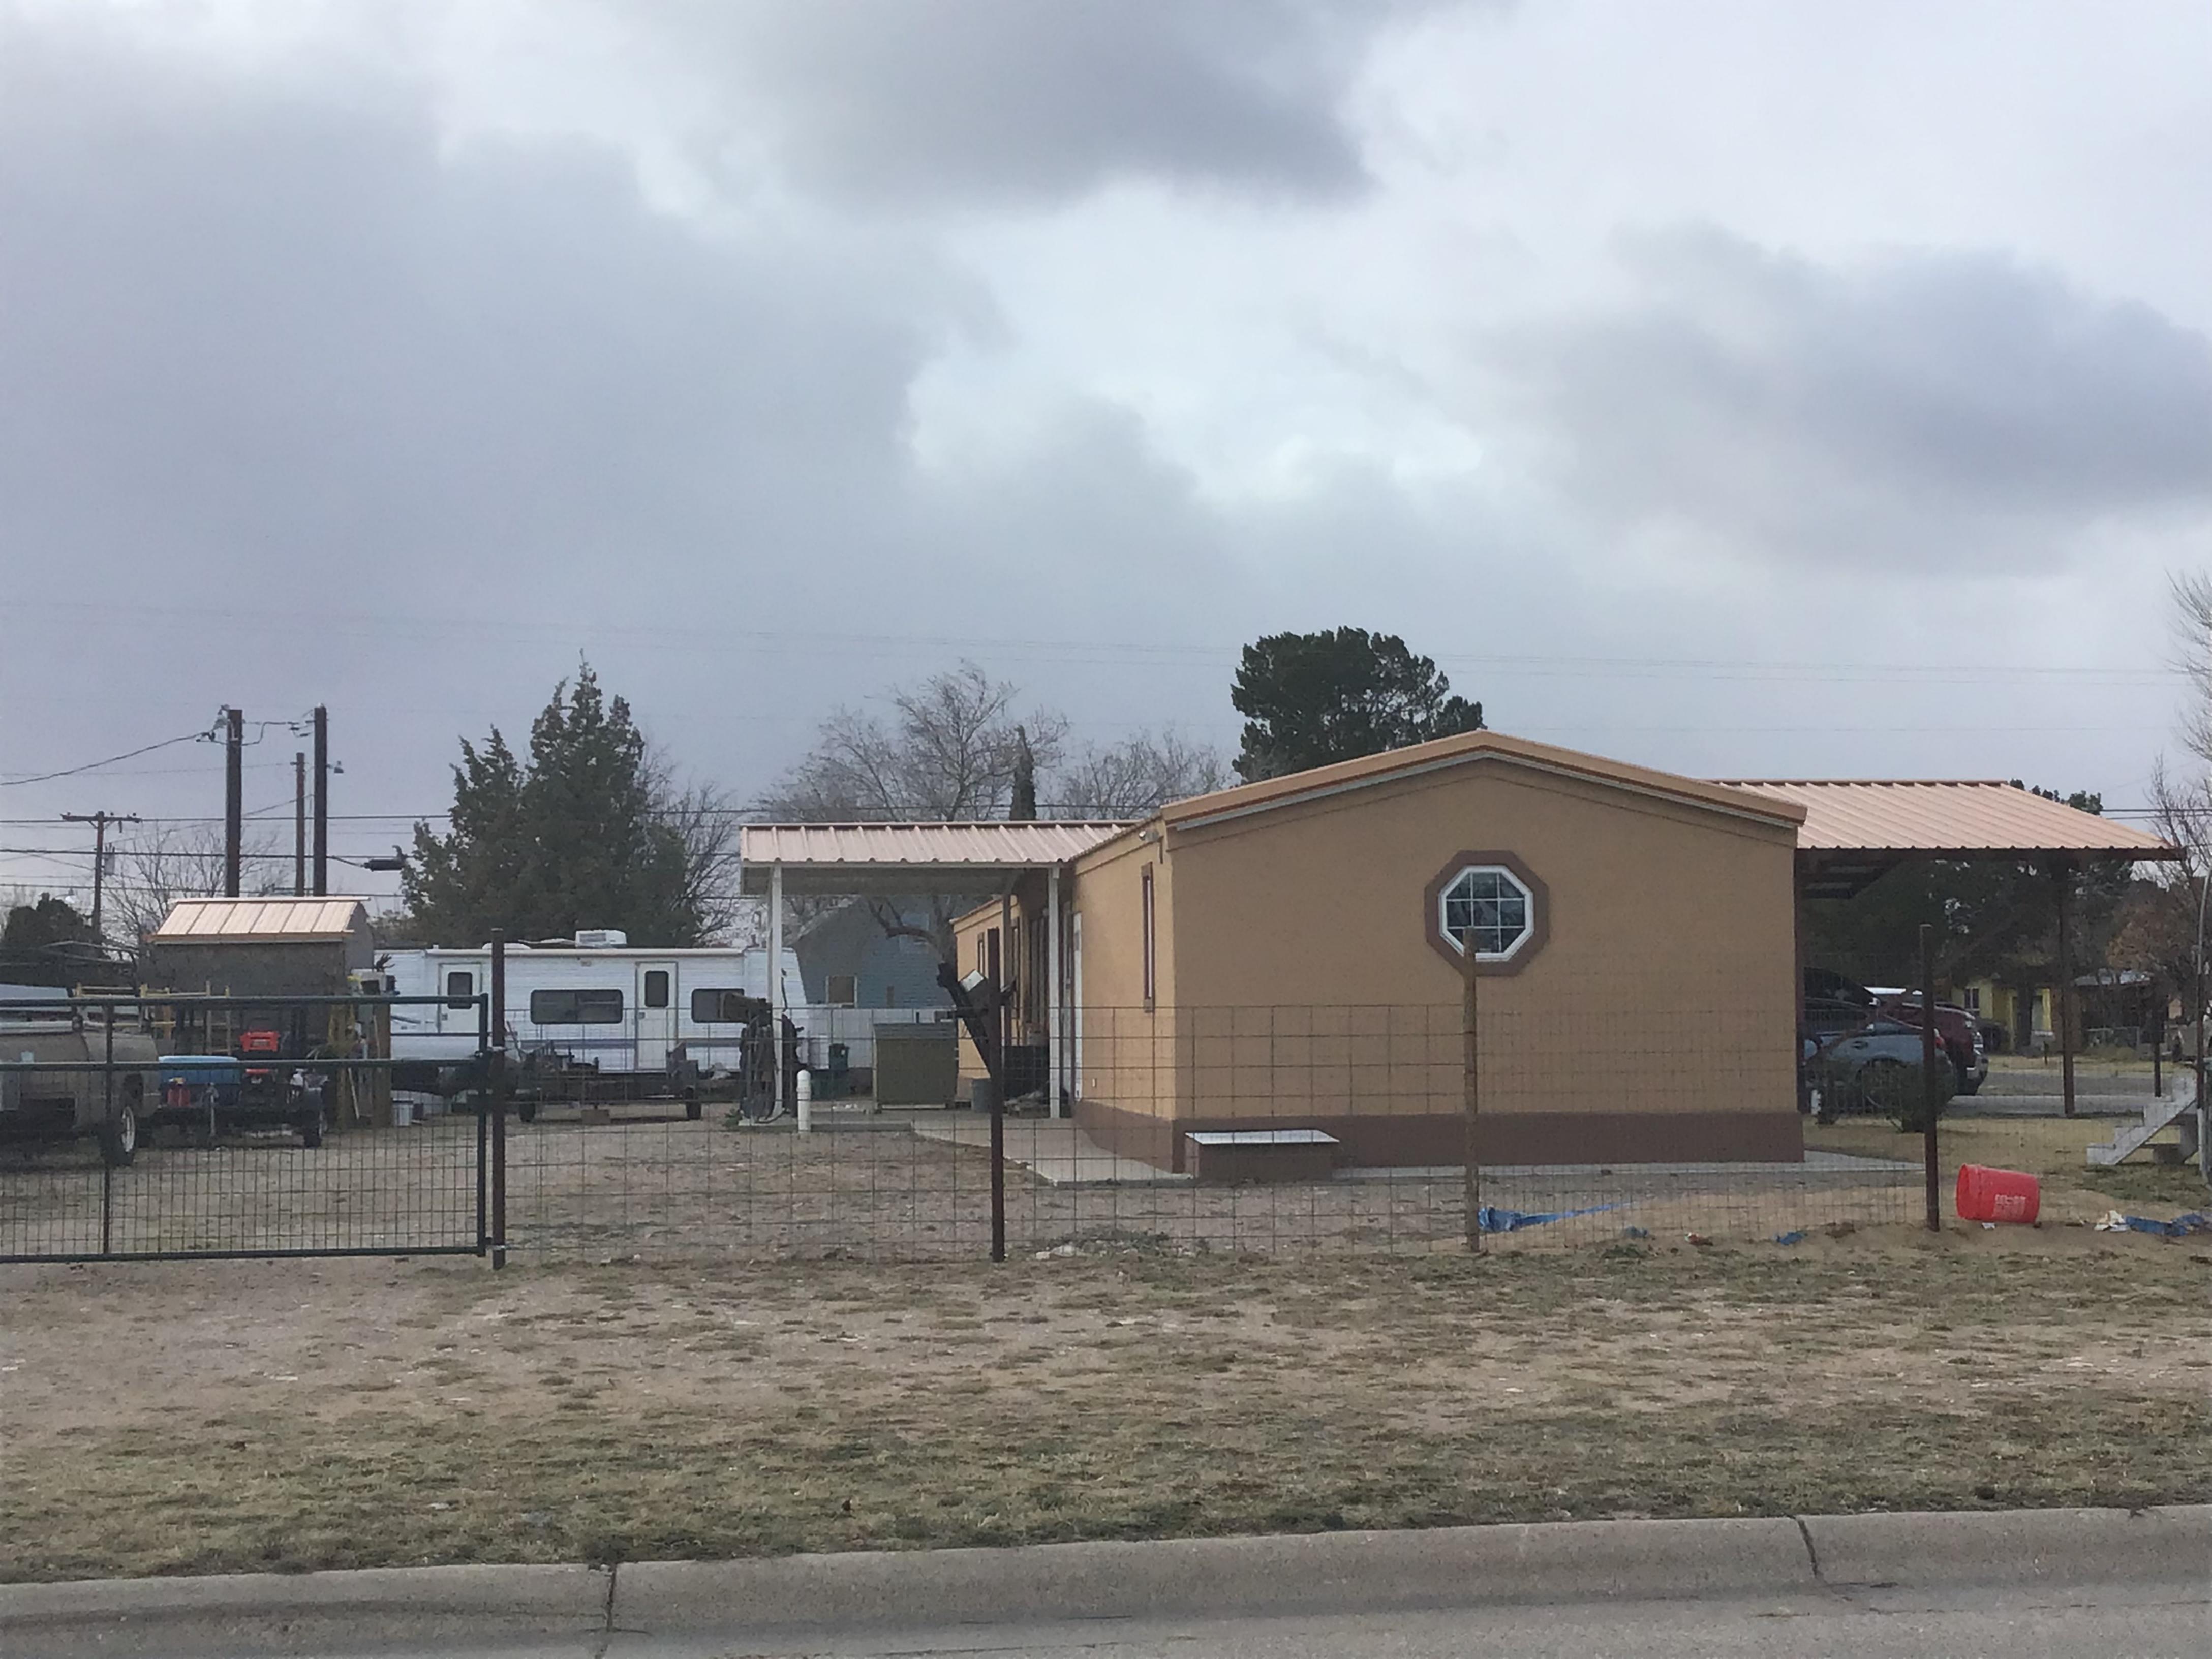

MEETING DATE: 2/26/2024

T. ...

Item Type: Resolution

SUBJECT: Resolution 2024-016 Special use permit for El Sazon Mexicano food truck

DEPARTMENT: Planning and Zoning

SUBMITTED BY: Crystal R Ball, CFM, CZO

DATE SUBMITTED: 2/15/2024

#### STAFF SUMMARY:

Owner of El Sazon Mexicano Food truck has requested a business registration for the truck to be located at 828 W Jackson Ave.

This lot is Zoned as an A Zone, Single Family dwelling district, although historically there has been a small covenant store, a grocery store, and a Dr Office in the existing buildings on site that does not allow a new commercial type business to be on the site.

With this lot being historically used as a commercial property staff feels it is adequate to allow a special use permit for the food truck on the lot.

There is adequate parking and the property owner has a written rental agreement with the food truck owner for parking space of the food truck and access to a restroom in the building.